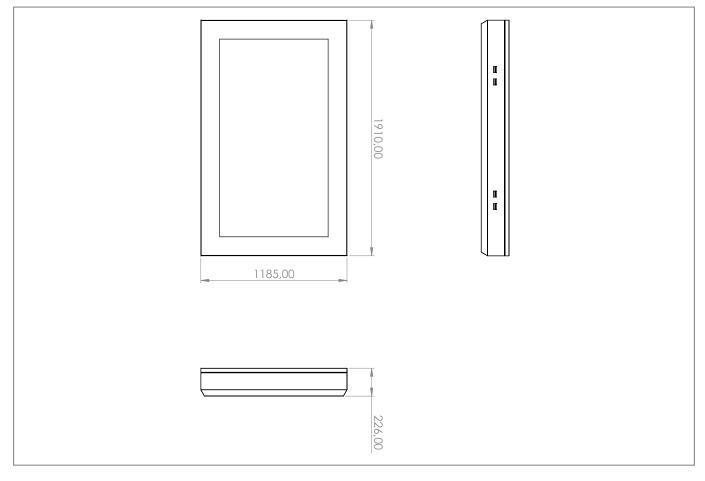

## Outdoor protective enclosure with heating and ventilation

The ScreenOut® Pro XXL Portrait is an outdoor protective enclosure for wall mounting. It is suitable for screens with a size up to 75" | 191 cm. The VESA mount meets the VESA standard and is adapted to the respective hole pattern on the screen.

## Outdoor protective enclosure with heating and ventilation

- for screens with 75" | 191 cm
- VESA mount, adapted to the hole pattern of the screen
- · incl. pull-out function of screen
- thanks to high-quality heating and ventilation suitable for an ambient temperature range between -25 and +40°C
- · sensor-based temperature control
- fans and heaters (high quality, according to industry standard)
- · Air curtain for monitor front
- 6.4 mm thick, antireflective laminated safety glass (LSG)
- professional cabling according to VDE guidelines
- EMV tested, DGU V-V3 with seal of approval