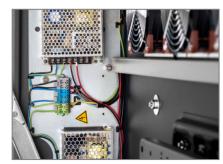

The ScreenOut® Pro series includes active ventilation by high-quality industrial fans as well as a filter bank to ensure perfect air circulation (Air Curtain) and ensure efficacious filtering.

The front of the outdoor protective enclosure is manufactured according to protection standard IP65 / NEMA 4, the back according to IP54 standard. The cabling and electrical protection is carried out professionally according to VDE specifications (e-check).

The protective enclosure is also tested according to EMC requirements and has the DGUV V3 test seal.

The front can easily be opened and securely fixed by using a stable mechanism. The pull-out VESA mount ensures full-service-accessibility even during operation. The interior dimensions offer enough space for a mini PC or a plugbar.