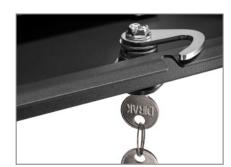

The enclosure is made of high-quality sheet steel, can be locked with 2 locks and is supplied with 6.4 mm thick, anti-reflective laminated safety glass (LSG). It protects the installed devices against unauthorized access and vandalism.

Optionally, the ScreenOut® Pro XXL Portrait can be customized in special RAL colours or with a logo.

can be locked with 2 locks (included)

Cabling according to VDE guidelines

stable fixing mechanism

Item no.: 1927