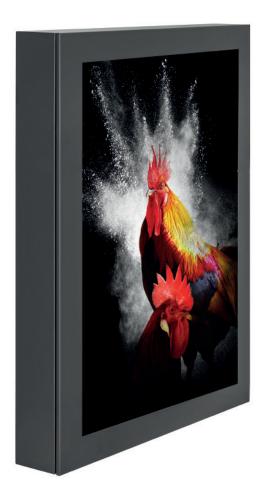

## ScreenOut® Pro XXL Portrait

## Outdoor protective enclosure with heating and ventilation

The ScreenOut® Pro XXL Portrait is an outdoor protective enclosure for wall mounting. It is suitable for screens with a size up to 75" | 191 cm. The VESA mount meets the VESA standard and is adapted to the respective hole pattern on the screen.

The enclosure is made of high-quality sheet steel, can be locked with 2 locks and is supplied with 6.4 mm thick, anti-reflective laminated safety glass (LSG). It protects the installed devices against unauthorized access and vandalism.